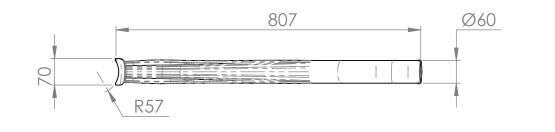

Specifications and measurements are of an indicative nature and subject to change without notice

| Flo lateral / wall S750  |                  |                     |
|--------------------------|------------------|---------------------|
| Schréder                 | Scale: 1:10      | Material: Aluminium |
| Experts in lightability™ | Date: 02-09-2019 | Weight: 7.1Kg       |
| 1                        |                  |                     |