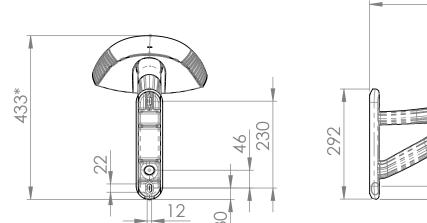

Specifications and measurements are of an indicative nature and subject to change without notice

| Flo lateral / wall S750  |                  |                     |
|--------------------------|------------------|---------------------|
| Schréder                 | Scale: 1:10      | Material: Aluminium |
| Experts in lightability™ | Date: 02-09-2019 | Weight: 7.1Kg       |
| 1                        |                  |                     |