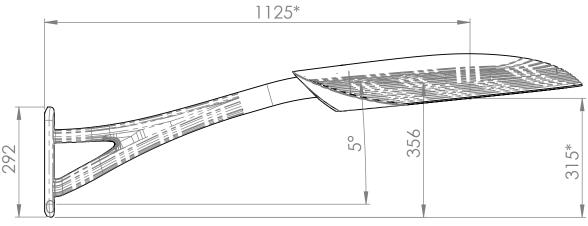

Specifications and measurements are of an indicative nature and subject to change without notice

| Flo lateral / wall S750  |                  |                     |
|--------------------------|------------------|---------------------|
| Schréder                 | Scale: 1:10      | Material: Aluminium |
| Experts in lightability™ | Date: 02-09-2019 | Weight: 7.1Kg       |
| 1                        |                  |                     |